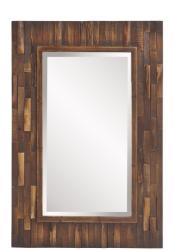

## Coastal & Farmhouse

Our Forrest Mirror features a rectangular frame fashioned from wood planks. The planks are distressed and stained for a gorgeous, natural look. It is a perfect focal point for an entryway, bathroom, bedroom or any room in your home. D-rings are affixed to the back of the mirror so it is ready to hang right out of the box! The mirrored glass on this piece has a bevel adding to its beauty and style. The Forrest Mirror can be hung vertically or horizontally. Also available in a square shape.

## **Specifications**

Material Wood Finish Wood Outer Dimensions 24" x 36" x 1.1/2" Inner Dimensions 14" x 26" Package Dimensions 29 x 41 x 4 Country of Origin CHINA

https://www.mdcwall.com/go/sku/MHE8286