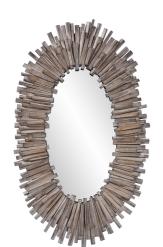

## Coastal & Farmhouse MHE8285 – Durango Oval Mirror

## Coastal & Farmhouse

Inspired by coastal driftwood designs, our Durango Mirror features layers of wood pieces hand applied into a round frame surrounding quality clear mirrors. The varying lengths of wood slats are finished with and aged gray wash. "D" rings are affixed to the back of the mirror so it is ready to hang right out of the box in either a horizontal or vertical orientation. Also available in an oval shape

## **Specifications**

Material Wood Finish Natural Wood with Gray Wash Outer Dimensions 30" x 49" x 2.1/4" Inner Dimensions 16" x 29.1/2" Package Dimensions 56 x 37 x 6 Country of Origin CHINA

https://www.mdcwall.com/go/sku/MHE8285