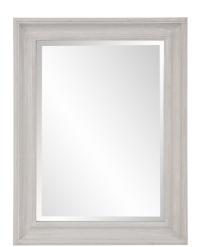

## Coastal & Farmhouse

Our Leona Mirror features a rectangular wood frame finished in a rustic stone gray enhancing its shabby chic look. D-rings are affixed to the back of the mirror so it is ready to hang right out of the box in either a horizontal or vertical orientation! The mirrored glass on this piece is beveled adding to its beauty and style.

## **Specifications**

Material Wood Finish Rustic Stone gray Outer Dimensions 26" x 34" x 1.3/4" Inner Dimensions 19" x 27" Package Dimensions 39 x 31 x 5 Country of Origin CHINA

https://www.mdcwall.com/go/sku/MHE8284