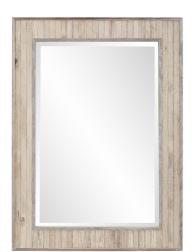

## Coastal & Farmhouse MHE8279 – Sawyer Rectangle Mirror

Coastal & Farmhouse

Our Sawyer Mirror features a rectangular frame fashioned from distressed wood planks. The planks are finished in a white wash giving the piece a rustic look. A darker wood trim outlines the frame. It is a perfect focal point for an entryway, bathroom, bedroom or any room in your home. D-rings are affixed to the back of the mirror so it is ready to hang right out of the box! The mirrored glass on this piece has a bevel adding to its beauty and style. The Sawyer Mirror can be hung in a vertical or horizontal orientation. Also available as a square piece.

## **Specifications**

Material Wood Finish Rustic Wood Outer Dimensions 31.1/2" x 43" x 1" Inner Dimensions 23" x 34.1/2" Package Dimensions 50 x 38 x 4 Country of Origin CHINA

https://www.mdcwall.com/go/sku/MHE8279