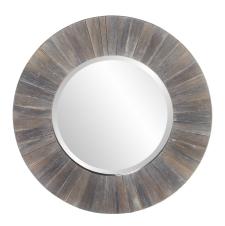

# Coastal & Farmhouse MHE8278 – Henley Mirror

#### Coastal & Farmhouse

Our Henley mirror is perfect for your rustic look. The small, round frame is composed of radiating wood slats finished in a gray rustic stain. Alone or in multiples, it is a perfect focal point for an entryway, bathroom, bedroom or any room in your home. D-rings are affixed to the back of the mirror so it is ready to hang right out of the box! The mirrored glass on this piece has a bevel adding to its beauty and style.

#### Specifications

Material Wood Finish Rustic Wood Outer Dimensions 18" Diameter x 1" Inner Dimensions 11" Diameter Package Dimensions 25 x 25 x 4 Country of Origin CHINA

https://www.mdcwall.com/go/sku/MHE8278