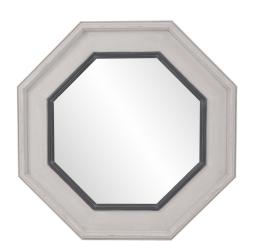

## Coastal & Farmhouse

Our Mabel Mirror features an octagonal wood frame finished in a rustic stone gray trimmed with a charcoal gray inset enhancing its shabby chic look. D-rings are affixed to the back of the mirror so it is ready to hang right out of the box! The mirrored glass on this piece is beveled adding to its beauty and style.

## **Specifications**

Material Wood Finish Rustic Stone gray Outer Dimensions 40.1/2" x 40.1/2" x 1.3/4" Inner Dimensions 27" x 27" Package Dimensions 44 x 44 x 5 Country of Origin CHINA

https://www.mdcwall.com/go/sku/MHE8267