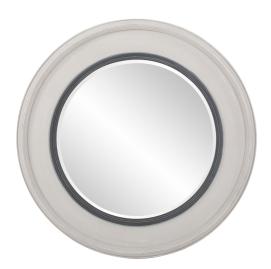

## Coastal & Farmhouse

Our Julian Mirror features a round wood frame finished in a rustic stone gray trimmed with a charcoal gray inset enhancing its shabby chic look. D-rings are affixed to the back of the mirror so it is ready to hang right out of the box! The mirrored glass on this piece is beveled adding to its beauty and style.

## **Specifications**

Material Wood Finish Rustic Stone gray Outer Dimensions 40.1/2" Diameter x 1.3/4" Inner Dimensions 27" Diameter Package Dimensions 44 x 44 x 5 Country of Origin CHINA

https://www.mdcwall.com/go/sku/MHE8265