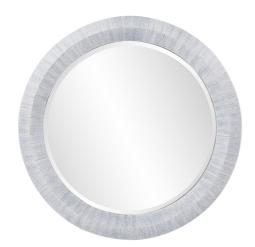

## Coastal & Farmhouse MHE8264 – Grayson Round Mirror

## Coastal & Farmhouse

For a classic look with a contemporary twist, look to the elegant yet versatile appeal of our blue-gray reclaimed wood collection. The Grayson Mirror features a round frame of reclaimed wood slats finished in a blue gray wash. "D" rings are affixed to the back of the mirror so it is ready to hang right out of the box. Also available as a rectangle.

## **Specifications**

Material Wood Finish Gray with White Wash Outer Dimensions 36" Diameter x 1.1/4" Inner Dimensions 28" Diameter Package Dimensions 43 x 43 x 6 Country of Origin CHINA

https://www.mdcwall.com/go/sku/MHE8264