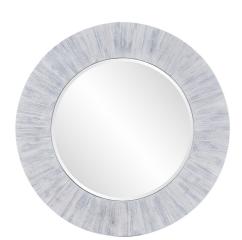

## Coastal & Farmhouse

For a classic look with a contemporary twist, look to the elegant yet versatile appeal of our blue-gray reclaimed wood collection. The Lyndon Mirror features a round frame of reclaimed wood slats finished in a blue gray wash. "D" rings are affixed to the back of the mirror so it is ready to hang right out of the box.

## **Specifications**

Material Wood Finish Gray with White Wash Outer Dimensions 48" Diameter x 1.1/2" Inner Dimensions 32" Diameter Package Dimensions 55 x 55 x 5 Country of Origin CHINA

https://www.mdcwall.com/go/sku/MHE8263