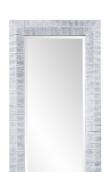

## Coastal & Farmhouse MHE8262 – Grayson Dressing Mirror

## Coastal & Farmhouse

For a classic look with a contemporary twist, look to the elegant yet versatile appeal of our blue-gray reclaimed wood collection. The Grayson Mirror features a round frame of reclaimed wood slats finished in a blue gray wash. "D" rings are affixed to the back of the mirror so it is ready to hang right out of the box in either a horizontal or vertical orientation. Also available in a round shape.

## **Specifications**

Material Wood Finish Gray with White Wash Outer Dimensions 24" x 60" x 1.3/4" Inner Dimensions 16" x 52" Package Dimensions 66 x 31 x 6 Country of Origin CHINA

https://www.mdcwall.com/go/sku/MHE8262