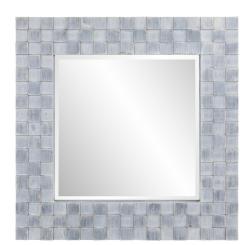

## Coastal & Farmhouse

The Thatcher Mirror takes on a coastal theme but with a contemporary twist. The unique square wood frame features a checker board design that is accentuated by a hand applied blue gray wash finish. The central mirror of the frame has a bevel, enhancing its overall look. D-rings are affixed to the back of the frame so that the mirror is ready to hang right out of the box in a square or diamond orientation! Also available in a rectangular shape.