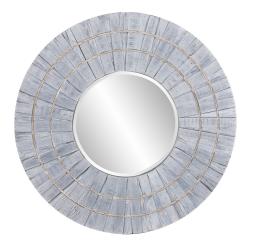

## Coastal & Farmhouse

The Fischer Mirror takes on a coastal theme but with a contemporary twist. The unique round wood frame features a slat design that is accentuated by a hand applied blue gray wash finish and a natural rope accent. The central mirror of the frame has a bevel, enhancing its overall look.