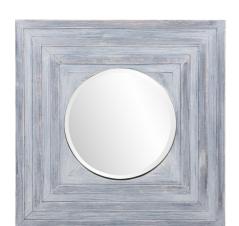

## Coastal & Farmhouse

The Flint Mirror takes on a coastal theme but with a contemporary twist. The unique square wood frame features a slat design that is accentuated by a hand applied blue gray wash finish. The central mirror of the frame is round with a bevel, enhancing its overall look. Drings are affixed to the back of the frame so that the mirror is ready to hang right out of the box!

## **Specifications**

Material Wood Finish Blue Gray Wash Outer Dimensions 26" x 26" x 1.3/4" Inner Dimensions 13.3/4" Diameter Package Dimensions 32 x 32 x 4 Country of Origin CHINA

https://www.mdcwall.com/go/sku/MHE8258