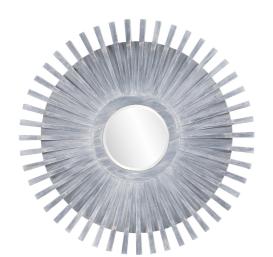

## Coastal & Farmhouse

The Welby Mirror takes on a coastal theme but with a contemporary twist. The unique round wood frame features a striking sunburst design that is accentuated by a hand applied blue gray wash finish. The central mirror of the frame has a bevel, enhancing its overall look. Drings are affixed to the back of the frame so that the mirror is ready to hang right out of the box!

## **Specifications**

Material Wood Finish Blue Gray Wash Outer Dimensions 42" Diameter x 2.1/2" Inner Dimensions 12" Diameter Package Dimensions 49 x 49 x 6 Country of Origin CHINA

https://www.mdcwall.com/go/sku/MHE8257