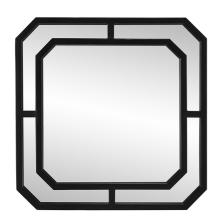

## Mirrors

The simple design of our Dexter Mirror allows it to work well in any setting. It features a metal, square shaped frame with a matte black finish. The versatility of the piece allows it to work well on its own or grouped in multiples. Saw tooth hangers are affixed to the back of the frame so that the mirror is ready to hang right out of the box in a square or diamond orientation!

## **Specifications**

Material Metal Finish Matte Black Outer Dimensions 15.3/4"  $\times$  15.3/4"  $\times$  1.1/2" Inner Dimensions 10.1/4"  $\times$  10.1/4" Package Dimensions 25  $\times$  25  $\times$  4 Country of Origin CHINA