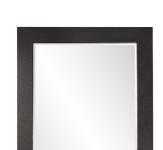

## Contemporary

The Wilde Mirror has a commanding presence. It features a large, oversized rectangular frame that is finished in a black faux leather with ostrich skin texture. Instantly make any room larger simply by adding this mirror to it. This simple yet stunning piece would be a great addition to any room. It will make quite a statement with its 84"height. While the Wilde Mirror is the perfect floor mirror, it also comes with D rings so it is ready to hang right out of the box. Since it is such a large piece, we recommend professional assistance when hanging this mirror. It also comes with security hardware to affix to the wall when using as a floor mirror.

## **Specifications**

Material Wood Finish Ostrich Textured Faux Leather Outer Dimensions 48" x 84" x 2.1/2" Inner Dimensions 36.1/2" x 72.1/2" Package Dimensions 90 x 54 x 6 Country of Origin CHINA

https://www.mdcwall.com/go/sku/MHE8254