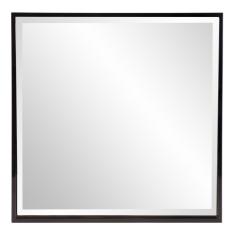

## Contemporary MHE8246 – Isa Black Mirror

#### Contemporary

Isa is a simple piece but full of sleek, sophisticated style. It features a deep, square wood frame that is finished in a glossy black lacquer. The mirrored glass is set back in the frame giving it a shadowbox effect. It is a perfect focal point for an entryway, bathroom, bedroom or any room in your home. D-rings are affixed to the back of the mirror so it is ready to hang right out of the box! The mirrored glass on this piece has a bevel adding to its beauty and style. The Isa Mirror can be hung as a square or diamond.