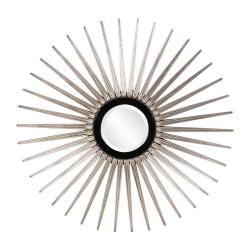

## Contemporary MHE8244 - Solar Silver Mirror

## Contemporary

The Solar Mirror captures the high design of the Art Deco era. It creates drama with a bold starburst pattern. It is then finished in a brilliant champagne silver leaf with a glossy black lacquer inner frame. It is a perfect focal point for an entryway, bathroom, bedroom or any room in your home. D-rings are affixed to the back of the mirror so it is ready to hang right out of the box! The mirror on this piece is beveled adding to its style and beauty..

## **Specifications**

Material Polyurethane Finish Glossy black Outer Dimensions 55" Diameter x 2" Inner Dimensions 12" Diameter Package Dimensions 60 x 60 x 5 Country of Origin CHINA

https://www.mdcwall.com/go/sku/MHE8244