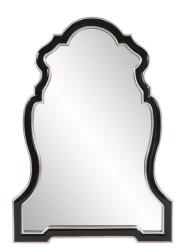

## Contemporary

The Cleopatra Mirror captures the high design of the Art Deco era. It creates drama with its fancy key hole-esque shape. It is then finished in a lovely glossy black lacquer, then trimmed on the inner and outer edges in a gorgeous champagne silver leaf. It is a perfect focal point for an entryway, bathroom, bedroom or any room in your home. D-rings are affixed to the back of the mirror so it is ready to hang right out of the box! The mirror on this piece is NOT beveled.