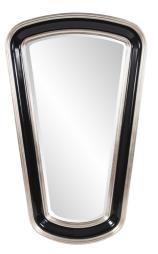

## Contemporary MHE8238 – Darius Black Mirror

#### Contemporary

Our Darius Mirror captures the high design of the Art Deco era. It creates drama with its brilliant glossy black lacquer that is trimmed on the inner and outer edges in a lovely champagne silver leaf. It is a perfect focal point for an entryway, bathroom, bedroom or any room in your home. D-rings are affixed to the back of the mirror so it is ready to hang right out of the box! The mirrored glass on this piece is beveled adding to its beauty and style.

#### Specifications

Material Polyurethane Finish Glossy black Outer Dimensions 36" x 60" x 3" Inner Dimensions 25.1/2" x 50" Package Dimensions 64 x 40 x 5 Country of Origin CHINA

https://www.mdcwall.com/go/sku/MHE8238