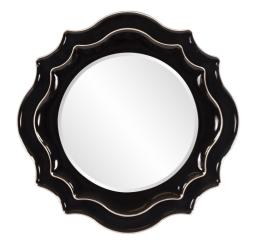

## Contemporary

Our Mirabelle Mirror captures the high design of the Art Deco era. It creates drama with 2 layers of a round, scalloped design. It is finished in a glossy black outlined by champagne silver trim. D rings affixed to the back of the mirror make it so the piece is ready to hang right out of the box.