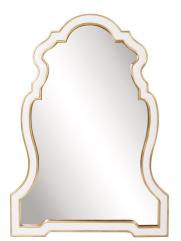

## Contemporary

The Cleopatra Mirror is a gorgeous piece. It is fashioned with an Art Deco flair. The main frame is shaped like a fancy key hole. It is then finished in a lovely glossy white lacquer, then trimmed on the inner and outer borders in a gorgeous gold leaf. It is a perfect focal point for an entryway, bathroom, bedroom or any room in your home. D-rings are affixed to the back of the mirror so it is ready to hang right out of the box! The mirror on this piece is NOT beveled.

## **Specifications**

Material Polyurethane Finish Gold Leaf & White Outer Dimensions 30" x 42" x 1" Inner Dimensions 26" x 38" Package Dimensions 47 x 35 x 5 Country of Origin CHINA

https://www.mdcwall.com/go/sku/MHE8236