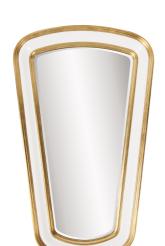

## Contemporary

Our Darius Mirror is a striking piece featuring a simple, tapered frame. But, it is the finish is what makes this mirror stand out from all the rest. The main frame is finished in a brilliant glossy white lacquer that is trimmed on the inner and outer borders in a lovely gold leaf. It is a perfect focal point for an entryway, bathroom, bedroom or any room in your home. D-rings are affixed to the back of the mirror so it is ready to hang right out of the box! The mirrored glass on this piece is beveled adding to its beauty and style.

## **Specifications**

Material Polyurethane Finish Gold Leaf & White Outer Dimensions 36" x 60" x 3" Inner Dimensions 25.1/2" x 50" Package Dimensions 65 x 41 x 5 Country of Origin CHINA

https://www.mdcwall.com/go/sku/MHE8235