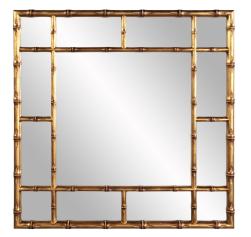

## Contemporary

Our Bamboo Mirror features a square frame fashioned to look like bamboo rods. It is then finished in our country gold. Its sleek style makes this mirror a favorite for bringing some flair to your decor. This simple yet stunning piece would be a great addition to any room. Alone or in multiples, it is a perfect focal point for an entryway, bathroom, bedroom or any room in your home. D-rings are affixed to the back of the mirror so it is ready to hang right out of the box in either a square or diamond orientation! Also available in silver.

## Specifications

Material Polyurethane Finish Country Gold Outer Dimensions 40" x 40" x 2" Inner Dimensions 24" x 24" Package Dimensions 46 x 45 x 5 Country of Origin CHINA

https://www.mdcwall.com/go/sku/MHE8230