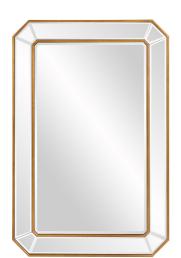

## Contemporary

Our Leopold Mirror is a gorgeous piece. It is a rectangular mirror with angled corners that gracefully form an elongated octagonal shape. The frame is then trimmed in a gold leaf. The end result is a striking piece perfect (but not limited) for your Modern, Art Deco or Traditional look. It is a perfect focal point for an entryway, bathroom, bedroom or any room in your home. D-rings are affixed to the back of the mirror so it is ready to hang right out of the box in either a vertical or horizontal orientation.

## **Specifications**

Material Glass & Wood Finish Gold Leaf Outer Dimensions 24" x 36" x 1" Inner Dimensions 17" x 29" Package Dimensions 42 x 30 x 4 Country of Origin CHINA

https://www.mdcwall.com/go/sku/MHE8227