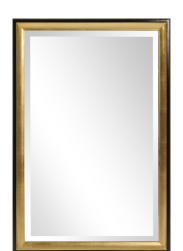

## Contemporary

Our Cagney Mirror is a striking piece featuring a simple rectangular frame. It is the finish that makes this mirror stand out from all the rest. The main frame is finished in a rich glossy black that is trimmed on the inner and outer borders in a lovely gold leaf. It is a perfect focal point for an entryway, bathroom, bedroom or any room in your home. D-rings are affixed to the back of the mirror so it is ready to hang right out of the box in either a horizontal or vertical orientation! The mirrored glass on this piece is beveled adding to its beauty and style. Also available in a larger size.

## **Specifications**

Material Wood Finish Glossy Black with Gold Outer Dimensions 24" x 36" x 2" Inner Dimensions 20" x 32" Package Dimensions 42 x 30 x 5 Country of Origin CHINA

https://www.mdcwall.com/go/sku/MHE8226