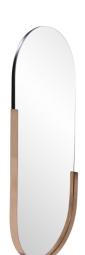

## Contemporary

Our Dante Mirror is the definition of minimalistic style. With the idea that "less is more", this mirror features a long, oval shape and is partially trimmed in a flat, stainless steel frame in a striking polished rose gold. This design provides a contemporary flair that is sure to be that conversation piece. "D" Rings are affixed to the back of the mirror making it ready to hang right out of the box. This mirror can only be hung vertically.