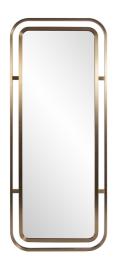

# Mirrors MHE8221 – Dearborn Mirror

#### Mirrors

Our Dearborn Mirror is a stately piece. It features a tall rectangular stainless steel frame. The corners of the frame are rounded adding to its windowpane style. It is finished in a brushed brass. D rings are attached to the back of the frame so it can be hung right out of the box in either a horizontal or vertical orientation.

#### Specifications

Material Stainless Steel Finish Antique Brass Outer Dimensions 30" x 72" x 1.1/2" Inner Dimensions 22" x 64" Package Dimensions 78 x 36 x 5 Country of Origin CHINA

https://www.mdcwall.com/go/sku/MHE8221