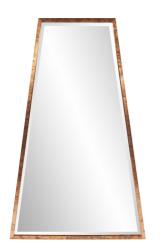

## Contemporary MHE8219 – Ezra Mirror

#### Contemporary

Our Ezra Mirror is a geometric styled piece. The elongated A shaped frame takes on a retro design, modernized for 2018 and beyond with an acid treated copper finish. The mirror of the frame has a bevel, enhancing its overall look. D-rings and saw tooth hangers are affixed to the back of the frame so that the mirror is ready to hang right out of the box!

#### Specifications

Material Copper & Wood Finish Acid Treated Copper Outer Dimensions 29.1/2" x 47.1/2" x 1" Inner Dimensions 27.1/2" x 45.3/4" Package Dimensions 52 x 36 x 3 Country of Origin CHINA

https://www.mdcwall.com/go/sku/MHE8219