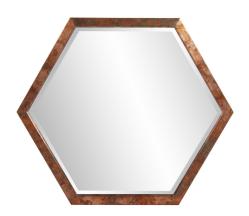

## Contemporary

Our Felix Mirror is a geometric styled piece. The small hexagonal frame takes on a retro design, modernized for 2018 and beyond with an acid treated copper finish. The mirror of the frame has a bevel, enhancing its overall look. The versatility of the piece allows it to work well on its own or grouped in multiples. Saw tooth hangers are affixed to the back of the frame so that the mirror is ready to hang right out of the box!

## **Specifications**

Material Copper & Wood Finish Acid Treated Copper Outer Dimensions 23.3/4" x 20.1/2" x 1" Inner Dimensions 18.1/2" x 21.1/2" Package Dimensions 29 x 26 x 3 Country of Origin CHINA