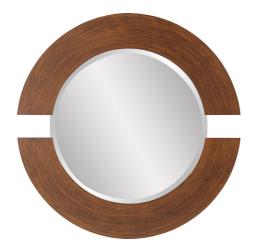

## Contemporary

Our Orbit Mirror is an interesting piece. It features a round wood frame that is divided into 2 sections creating a halo around the mirror. It is then finished in a rich burnished copper. The Orbit Mirror is a perfect focal point for an entryway, bathroom, bedroom or any room in your home. D-rings are affixed to the back of the mirror so it is ready to hang right out of the box! The mirrored glass on this piece has a bevel adding to its beauty and style. It is also available in a lovely silver leaf.

## Specifications

Material Wood Finish Burnished Copper Outer Dimensions 38" Diameter x 1" Inner Dimensions 27" Diameter Package Dimensions 43 x 43 x 4 Country of Origin CHINA

https://www.mdcwall.com/go/sku/MHE8216