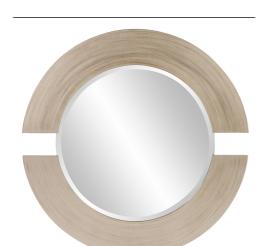

## Contemporary

Our Orbit Mirror is an interesting piece. It features a round wood frame that is divided into 2 sections creating a halo around the mirror. It is then finished in a lovely brushed silver leaf. The Orbit Mirror is a perfect focal point for an entryway, bathroom, bedroom or any room in your home. D-rings are affixed to the back of the mirror so it is ready to hang right out of the box! The mirrored glass on this piece has a bevel adding to its beauty and style. It is also available in a rich burnished copper.

## **Specifications**

Material Wood Finish Silver Leaf Outer Dimensions 38" Diameter x 1" Inner Dimensions 27" Diameter Package Dimensions 43 x 43 x 4 Country of Origin CHINA

https://www.mdcwall.com/go/sku/MHE8215