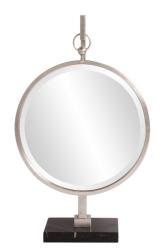

## Contemporary

Our Medallion Mirror is a sophisticated piece that sits on your table instead of your wall. A round, silver framed mirror hangs from a matching fixture with a black marble base. Also available in gold #11213. From Contemporary, to Art Deco; from Transitional to a Scandinavian look, plus everything in between this piece is sure to fit right into your decor. Alone or in multiples, the Medallion Mirror is a perfect accent piece for console tables, book shelves, entryways or any room in your home.

## **Specifications**

Material Metal Finish Bright Silver Leaf Outer Dimensions 18"w x 30"h x 7"d Inner Dimensions 17" Diameter Package Dimensions 32 x 21 x 6 Country of Origin CHINA

https://www.mdcwall.com/go/sku/MHE8213