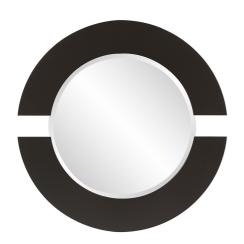

## Contemporary

Our Orbit Mirror is an interesting piece. It features a round wood frame that is divided into 2 sections creating a halo around the mirror. It is then finished in a dark matte charcoal gray. The Orbit Mirror is a perfect focal point for an entryway, bathroom, bedroom or any room in your home. D-rings are affixed to the back of the mirror so it is ready to hang right out of the box! The mirrored glass on this piece has a bevel adding to its beauty and style. It is also available in silver and copper.