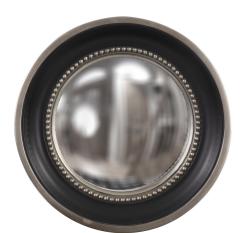

## Contemporary

The Patterson Mirror is a small little mirror, but big on style. It features a round frame with grooved edges. It is finished in a matte black lacquer and bordered with a warm silver beaded inset. What really makes this piece remarkable is the convex mirror which makes for the most interesting reflections. On its own or in multiples, the Patterson Mirror is a perfect accent piece for an entryway, bathroom, bedroom or any room in your home. D-rings are affixed to the back of the mirror so it is ready to hang right out of the box!