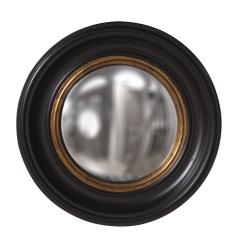

## Contemporary

The Albert Mirror is a small mirror, but big on style. It features a round frame with grooved edges. It is finished in a matte black and bordered with a mottled gold leaf inset. What really makes this piece remarkable is the convex mirror which makes for the most interesting reflections. On its own or in multiples, the Albert Mirror is a perfect accent piece for an entryway, bathroom, bedroom or any room in your home. D-rings are affixed to the back of the mirror so it is ready to hang right out of the box!

## **Specifications**

Material Wood Finish Black Lacquer Outer Dimensions 21" Diameter x 2" Inner Dimensions 15" Diameter Package Dimensions 25 x 25 x 5 Country of Origin CHINA

https://www.mdcwall.com/go/sku/MHE8209