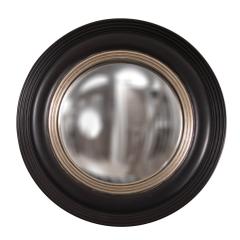

## Contemporary

The Soho Mirror is a small little mirror, but big on style. It features a round frame with grooved edges. It is finished in a matte black lacquer and bordered with a warm silver inset. What really makes this piece remarkable is the convex mirror which makes for the most interesting reflections. On its own or in multiples, the Soho Mirror is a perfect accent piece for an entryway, bathroom, bedroom or any room in your home. D-rings are affixed to the back of the mirror so it is ready to hang right out of the box!