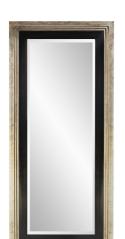

## Contemporary

Our Dawson Mirror features a tall, simple rectangular wood frame with an Art Deco flair. The outer border is a tiered design with an antique silver finish with a smooth black inset. The Dawson Mirror is a perfect focal point for an entryway, bathroom, bedroom or any room in your home. D-rings are affixed to the back of the mirror so it is ready to hang right out of the box in either a horizontal or vertical orientation! The glass on the piece is beveled adding to its style and beauty. It also comes ready with leaning hardware to attach safely to your wall.

## **Specifications**

Material Wood Finish Antique Silver Outer Dimensions 38" x 86" x 2" Inner Dimensions 26" x 74" Package Dimensions 90 x 37 x 4 Country of Origin CHINA

https://www.mdcwall.com/go/sku/MHE8207