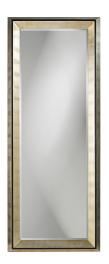

## Mirrors MHE8206 – Detroit Mirror

#### Mirrors

Our Detroit Mirror is a Contemporary piece that features an Art Deco styled rectangular frame. The piece has a tonal bright silver leaf finish with a smooth black inset. Its oversized stature makes it perfect for leaning against the wall. The mirror is beveled adding to its style and beauty. It is a perfect focal point for an entryway, bathroom, bedroom or any room in your home. D-rings are affixed to the back of the mirror so it is ready to hang right out of the box! The Detroit Mirror can be hung in a horizontal or vertical orientation. And its large size also makes it a perfect floor mirror.