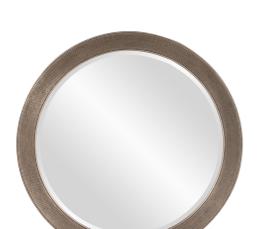

## Contemporary

This mirror features a round frame with a ribbed texture. The entire piece is then finished in an antique silver leaf highlighted with champagne hues adding to its richness and depth. It is a perfect focal point for an entryway, bathroom, bedroom or any room in your home. D-rings are affixed to the back of the mirror so it is ready to hang right out of the box! The mirrored glass on this piece has a bevel adding to its beauty and style.

## **Specifications**

Material Polyurethane Finish Antique Silver Leaf Outer Dimensions 36" Diameter x 1.1/2" Inner Dimensions 30" Diameter Package Dimensions 41 x 41 x 4 Country of Origin CHINA

https://www.mdcwall.com/go/sku/MHE8205