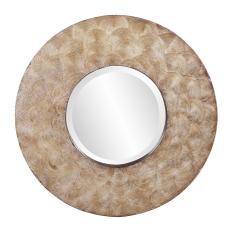

# Contemporary MHE8201 – Merida Round Mirror

#### Contemporary

Our Merida Mirror is an interesting piece featuring a round wood frame characterized by a small swirled texture. The entire piece is then finished a mottled copper with tones of champagne silver giving the frame an intense depth and movement. The Merida Mirror is a perfect accent piece for an entryway, bathroom, bedroom or any room in your home. D-rings are affixed to the back of the mirror so it is ready to hang right out of the box! The mirrored glass on this piece is beveled adding to its beauty and style. Also available as a rectangle.

#### Specifications

Material Wood Finish Copper Outer Dimensions 24" Diameter x 1.1/2" Inner Dimensions 12" Diameter Package Dimensions 30 x 30 x 4 Country of Origin CHINA

https://www.mdcwall.com/go/sku/MHE8201