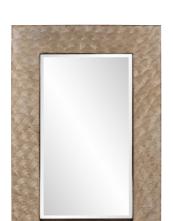

## Contemporary

Our Merida Mirror is an interesting piece featuring a rectangular wood frame characterized by a small swirled texture. The entire piece is then finished a mottled copper with tones of champagne silver giving the frame an intense depth and movement. The Merida Mirror is a perfect accent piece for an entryway, bathroom, bedroom or any room in your home. D-rings are affixed to the back of the mirror so it is ready to hang right out of the box in either a horizontal or vertical orientation! The mirrored glass on this piece is beveled adding to its beauty and style. Also available as a round frame.

## **Specifications**

Material Wood Finish Copper Outer Dimensions 32" x 48" x 1.1/2" Inner Dimensions 20" x 36" Package Dimensions 54 x 38 x 4 Country of Origin CHINA

https://www.mdcwall.com/go/sku/MHE8199