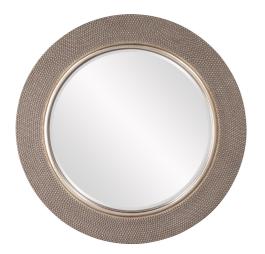

## Contemporary

Our Yukon Mirror is a simple piece, yet full of style. It features a round frame characterized by a fine beaded texture finished in a lovely champagne silver. It is large so placing it in a room will instantly make the room look brighter and larger! It is a perfect focal point for an entryway, bathroom, bedroom or any room in your home. D-rings are affixed to the back of the mirror so it is ready to hang right out of the box! The mirror is beveled adding to its beauty and style.

## Specifications

Material Polyurethane Finish Champagne Silver Outer Dimensions 54" Diameter x 1" Inner Dimensions 38" Diameter Package Dimensions 60 x 60 x 5 Country of Origin CHINA

https://www.mdcwall.com/go/sku/MHE8197