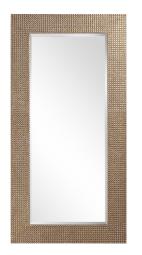

## Contemporary MHE8196 – Lancelot Mirror

#### Contemporary

Our Lancelot Mirror is a simple piece, yet full of style. It features a rectangular frame characterized by a fine beaded texture finished in a lovely silver leaf that has a light pearl iridescent sheen with black accents highlighting the texture of the piece. It is a perfect focal point for an entryway, bathroom, bedroom or any room in your home. D-rings are affixed to the back of the mirror so it is ready to hang right out of the box in either a horizontal or vertical orientation! The mirror is beveled adding to its beauty and style.

#### Specifications

Material Polyurethane Finish Silver Leaf Outer Dimensions 30" x 60" x 1" Inner Dimensions 21" x 51" Package Dimensions 66 x 36 x 5 Country of Origin CHINA

https://www.mdcwall.com/go/sku/MHE8196