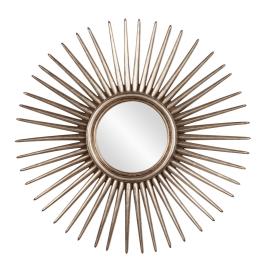

## Contemporary

The Cascade Mirror is a gorgeous piece. It is fashioned with an Art Deco flair. The main frame is round with bars radiating from the piece to form a starburst pattern. It is then finished in a lovely silver leaf. It is a perfect focal point for an entryway, bathroom, bedroom or any room in your home. D-rings are affixed to the back of the mirror so it is ready to hang right out of the box! The mirror on this piece is NOT beveled.

## Specifications

Material Polyresin Finish Silver Leaf Outer Dimensions 30.1/2" Diameter x 2" Inner Dimensions 9" Diameter Package Dimensions 36 x 36 x 4 Country of Origin CHINA

https://www.mdcwall.com/go/sku/MHE8194