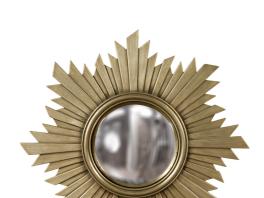

## Contemporary

Euphoria is a unique mirror. It features a round frame of bars arranged at different lengths creating a sunburst design. It all borders a convex mirror which offers the most interesting reflections. The frame is then finished in an aged brushed nickel with warm gold hues. Alone or in multiples, it is a perfect focal point for an entryway, bathroom, bedroom or any room in your home. D-rings are affixed to the back of the mirror so it is ready to hang right out of the box!