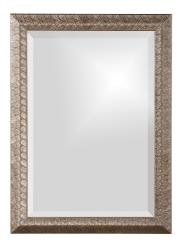

## Mirrors MHE8188 – Malia Mirror

#### Mirrors

Our Malia Mirror is a pretty rectangular piece. The wood frame is etched to give the piece the look that it is braided. It is then finished in a lovely silver leaf, enhancing its transitional style. It is a perfect focal point for an entryway, bathroom, bedroom or any room in your home. D-rings are affixed to the back of the mirror so it is ready to hang right out of the box! The mirrored glass on this piece has a bevel adding to its beauty and style. The Malia Mirror can be hung vertically or horizontally.

#### Specifications

Material Wood Finish Textured Silver Leaf Outer Dimensions 20" x 28" x 1" Inner Dimensions 16" x 24" Package Dimensions 25 x 33 x 4 Country of Origin CHINA

https://www.mdcwall.com/go/sku/MHE8188