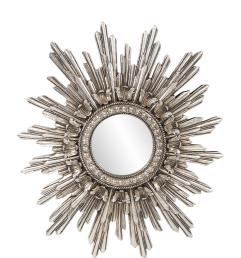

## Contemporary

The Chelsea Mirror is a gorgeous piece. It is fashioned with an Art Deco flair. The main frame is oval shaped with bars radiating from the piece to form a starburst pattern. It is then finished in a lovely silver leaf. It is a perfect focal point for an entryway, bathroom, bedroom or any room in your home. D-rings are affixed to the back of the mirror so it is ready to hang right out of the box! The mirror on this piece is NOT beveled.

## **Specifications**

Material Polyresin Finish Antique Silver Leaf Outer Dimensions 20" x 23" x 2" Inner Dimensions 6" Diameter Package Dimensions 27 x 26 x 5 Country of Origin CHINA

https://www.mdcwall.com/go/sku/MHE8187