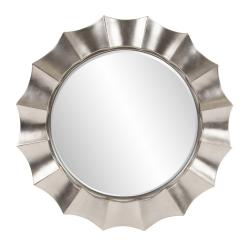

## Contemporary

Our Corona Mirror is a round mirror bordered by a rippling wave design. The piece is then finished with a silver leaf giving the mirror its bold Contemporary appeal. The Corona Mirror is a perfect focal point for an entryway, bathroom, bedroom or any room in your home. D-rings are affixed to the back of the mirror so it is ready to hang right out of the box! The glass on the piece is beveled adding to its style and beauty.

## **Specifications**

Material Polyurethane Finish Silver Leaf Outer Dimensions 41" Diameter x 2" Inner Dimensions 29" Diameter Package Dimensions 48 x 48 x 6 Country of Origin CHINA

https://www.mdcwall.com/go/sku/MHE8186