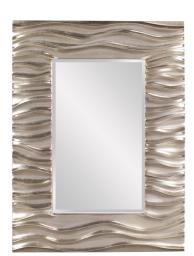

## Contemporary

Our Zenith Mirror features a rectangular frame that is characterized by a deep textured wave design. The waves give an interesting movement to the piece. It is then finished in a bright silver leaf finish. The mirror is beveled adding to its style and beauty. It is a perfect focal point for an entryway, bathroom, bedroom or any room in your home. D-rings are affixed to the back of the mirror so it is ready to hang right out of the box in either a vertical or horizontal orientation!

## **Specifications**

Material Polyurethane Finish Silver Leaf Outer Dimensions 31" x 39" x 2" Inner Dimensions 20" x 28" Package Dimensions 43 x 36 x 5 Country of Origin CHINA

https://www.mdcwall.com/go/sku/MHE8185